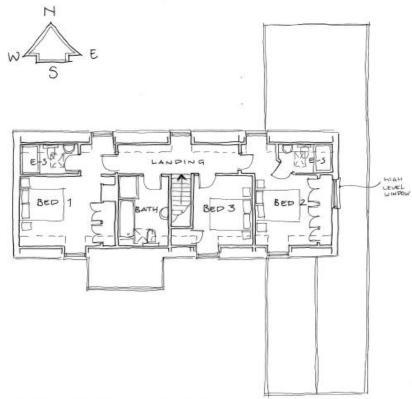

## **Ground & First Floor Plans**

FIRST FLOOR - 1:100

| Client BURGESS HOMES LTD                                 | Scale: 1:100                 | BROWN & SCARLETT<br>ARCHITECTS<br>1 Old Hall Barns, Thurston Road<br>Pakenbam, IP31 2NG<br>Tel: 01284 768800<br>info@brownandscarlett.co.uk |
|----------------------------------------------------------|------------------------------|---------------------------------------------------------------------------------------------------------------------------------------------|
| Project: PROPOSED NEW DWELLING AT<br>THE GREEN, REDGRAVE | Date: AUG 2016               |                                                                                                                                             |
| Drawing: DETAILED PLANNING                               | Contract: 4193<br>Drg No. 11 |                                                                                                                                             |