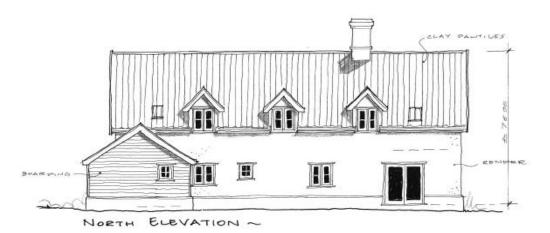

### **West & North Elevations**

WEST ELEVATION ~ 1:100

| Client   | BURGESS HOMES LTD                            | Scale: 1:100                 |
|----------|----------------------------------------------|------------------------------|
| Project: | PROPOSED NEW DWELLING AT THE GREEN, REDGRAVE | Date: AUG 2016               |
| Drawing  | : DETAILED PLANNING                          | Contract: 4193<br>Drg No. 13 |