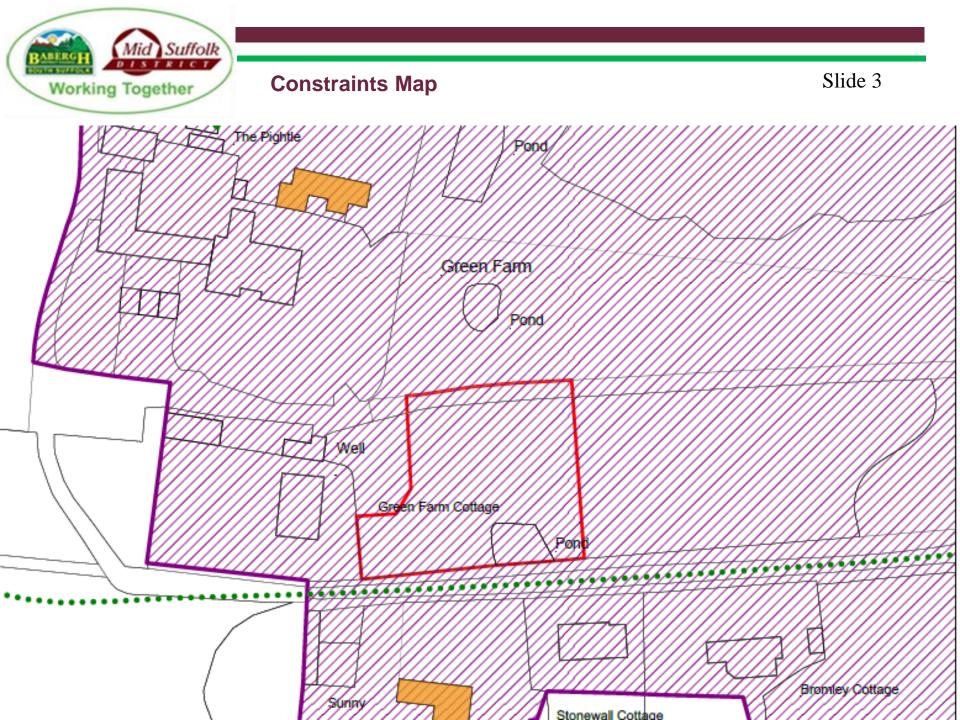

Aerial Map Slide 4





# **Site Layout Plan**

## Slide 5





Site Layout Slide 6



| Client BURGESS HOMES LTD                                 | Scale: 1:200                   | BROWN & SCARLETT ARCHITECTS  1 Old Hall Barns, Thurston Road Pakenham, IP31 2NG Tel: 01284 768800 info@brownandscarlett.co.uk |
|----------------------------------------------------------|--------------------------------|-------------------------------------------------------------------------------------------------------------------------------|
| Project: PROPOSED NEW DWELLING AT<br>THE GREEN, REDGRAVE | Date: AUG 2016                 |                                                                                                                               |
| Drawing: DETAILED PLANNING