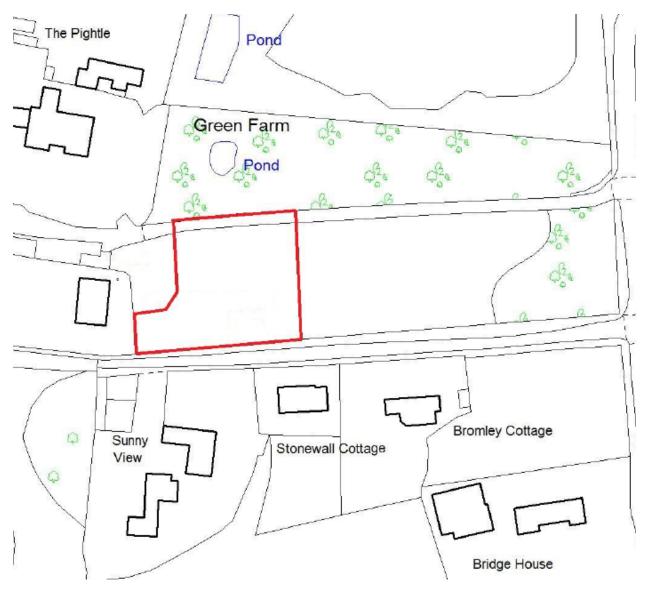

# **Site Layout Plan**

## Slide 5

Site Layout Slide 6

| Client BURGESS HOMES LTD                                 | Scale: 1:200                   | BROWN & SCARLETT ARCHITECTS  1 Old Hall Barns, Thurston Road Pakenham, IP31 2NG Tel: 01284 768800 info@brownandscarlett.co.uk |
|----------------------------------------------------------|--------------------------------|-------------------------------------------------------------------------------------------------------------------------------|
| Project: PROPOSED NEW DWELLING AT<br>THE GREEN, REDGRAVE | Date: AUG 2016                 |                                                                                                                               |
| Drawing: DETAILED PLANNING                               | Contract: 4193<br>Drg No. 10 A |                                                                                                                               |