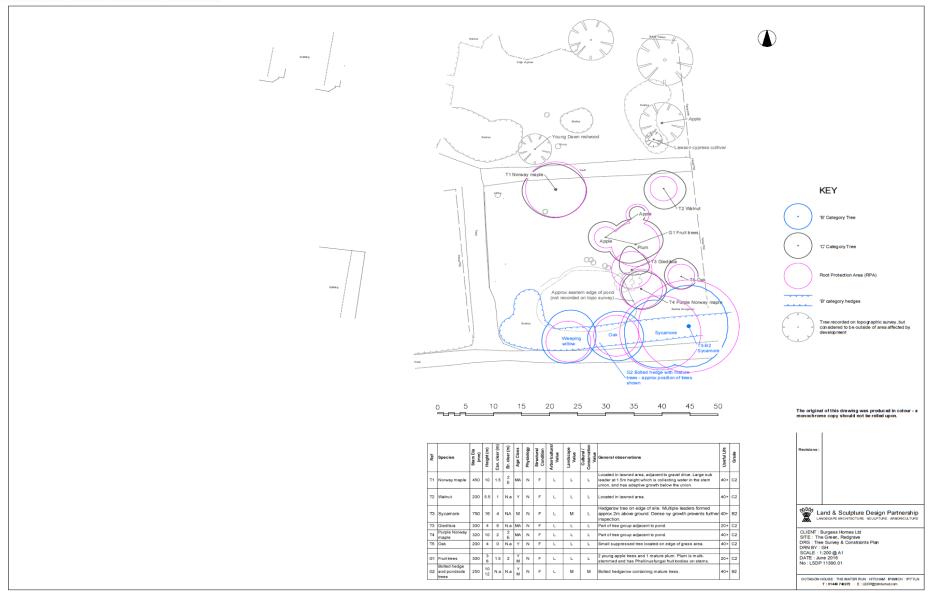

s, Thurston Road Pakenham, IP31 2NG Tel: 01284 768800 info@brownandscarlett.co.uk |
|----------------------------------------------------------|------------------------------|-------------------------------------------------------------------------------------------------------------------------------|
| Project: PROPOSED NEW DWELLING AT<br>THE GREEN, REDGRAVE | Date: AUG 2016               |                                                                                                                               |
| Drawing: DETAILED PLANNING                               | Contract: 4193<br>Drg No. 14 |                                                                                                                               |



## **Tree Survey & Constraints Plan**

### Slide 11