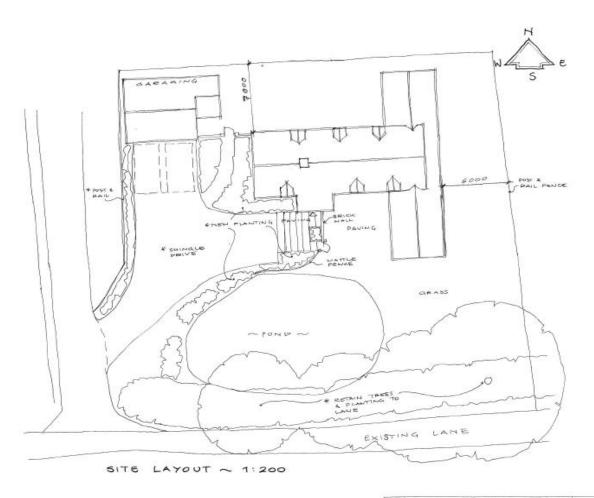

# **Site Layout Plan**

## Slide 5

Site Layout Slide 6

| Client BURGESS HOMES LTD                                 | Scale: 1:200                   | BROWN & SCARLETT ARCHITECTS  1 Old Hall Barns, Thurston Road Pakenham, IP31 2NG Tel: 01284 768800 info@brownandscarlett.co.uk |
|----------------------------------------------------------|--------------------------------|-------------------------------------------------------------------------------------------------------------------------------|
| Project: PROPOSED NEW DWELLING AT<br>THE GREEN, REDGRAVE | Date: AUG 2016                 |                                                                                                                               |
| Drawing: DETAILED PLANNING                               | Contract: 4193<br>Drg No. 10 A |                                                                                                                               |