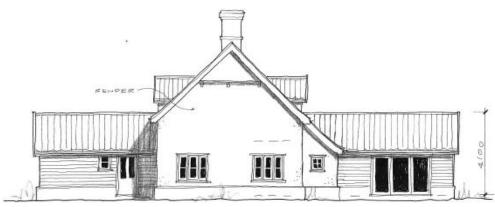

### **West & North Elevations**

WEST ELEVATION ~ 1:100

| Client   | BURGESS HOMES LTD                            | Scale: 1:100                 |
|----------|----------------------------------------------|------------------------------|
| Project: | PROPOSED NEW DWELLING AT THE GREEN, REDGRAVE | Date: AUG 2016               |
| Drawing  | : DETAILED PLANNING                          | Contract: 4193<br>Drg No. 13 |