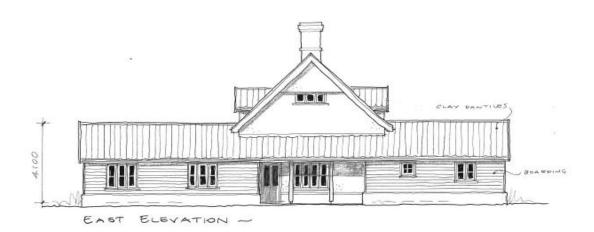

## **South & East Elevations**

| Client                     | BURGESS HOMES LTD                               | Scale: 1:100                   | BROWN & SCARLETT ARCHITECTS 1 Old Hall Barns, Thurston Road Pakenham, 1P31 2NG |
|----------------------------|-------------------------------------------------|--------------------------------|--------------------------------------------------------------------------------|
| Project:                   | PROPOSED NEW DWELLING AT<br>THE GREEN, REDGRAVE | Date: AUG 2016                 |                                                                                |
| Drawing: DETAILED PLANNING |                                                 | Contract: 4193<br>Drg No. 12 A | Tel: 01284 768800<br>info@brownandscarlett.co.uk                               |