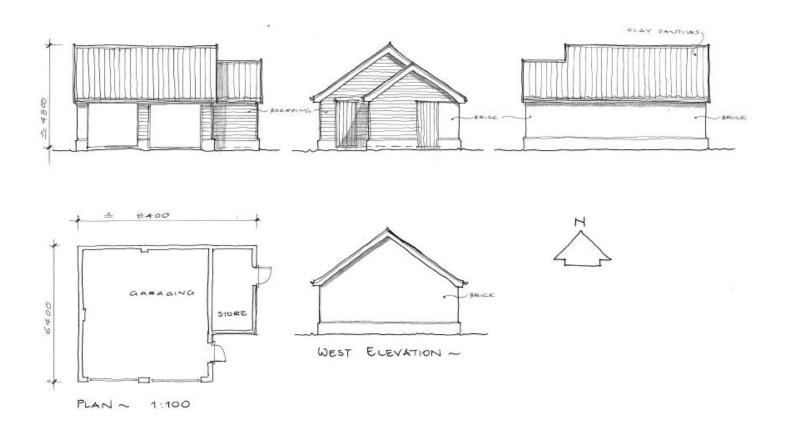

# **Garage Elevations & Floor Plan**

| Client BURGESS HOMES LTD                                 | Scale: 1:100                 | BROWN & SCARLETT ARCHITECTS  1 Old Hall Barns, Thurston Road Pakenham, IP31 2NG Tel: 01284 768800 info@brownandscarlett.co.uk |
|----------------------------------------------------------|------------------------------|-------------------------------------------------------------------------------------------------------------------------------|
| Project: PROPOSED NEW DWELLING AT<br>THE GREEN, REDGRAVE | Date: AUG 2016               |                                                                                                                               |
| Drawing: DETAILED PLANNING                               | Contract: 4193<br>Drg No. 14 |                                                                                                                               |