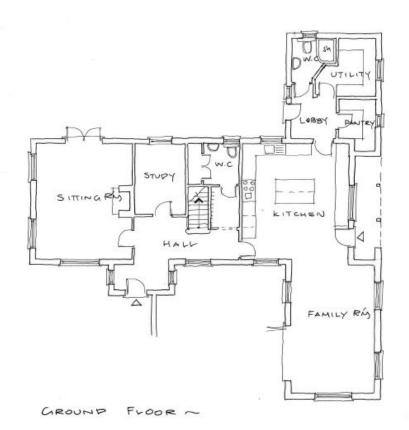

## **Ground & First Floor Plans**

FIRST FLOOR - 1:100

| Client BURGESS HOMES LTD                                 | Scale: 1:100                 | BROWN & SCARLETT<br>ARCHITECTS<br>1 Old Hall Barns, Thurston Road<br>Pakenbam, IP31 2NG<br>Tel: 01284 768800<br>info@brownandscarlett.co.uk |
|----------------------------------------------------------|------------------------------|---------------------------------------------------------------------------------------------------------------------------------------------|
| Project: PROPOSED NEW DWELLING AT<br>THE GREEN, REDGRAVE | Date: AUG 2016               |                                                                                                                                             |
| Drawing: DETAILED PLANNING                               | Contract: 4193<br>Drg No. 11 |                                                                                                                                             |