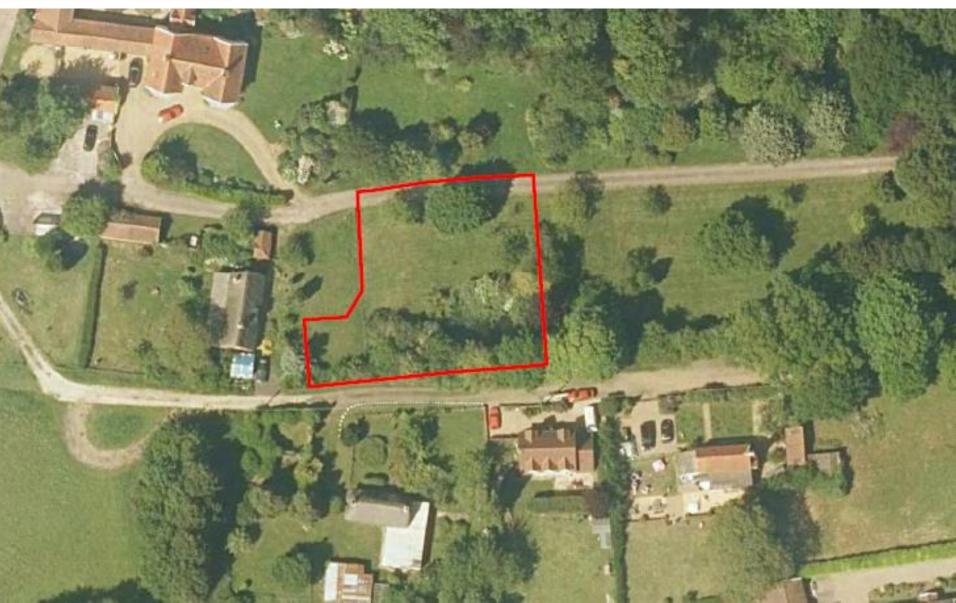

Aerial Map Slide 4





# **Site Layout Plan**

## Slide 5





Site Layout Slide 6



| Client BURGESS HOMES LTD                                 | Scale: 1:200                   | BROWN & SCARLETT ARCHITECTS  1 Old Hall Barns, Thurston Road Pakenham, IP31 2NG Tel: 01284 768800 info@brownandscarlett.co.uk |
|----------------------------------------------------------|--------------------------------|-------------------------------------------------------------------------------------------------------------------------------|
| Project: PROPOSED NEW DWELLING AT<br>THE GREEN, REDGRAVE | Date: AUG 2016                 |                                                                                                                               |
| Drawing: DETAILED PLANNING                               | Contra