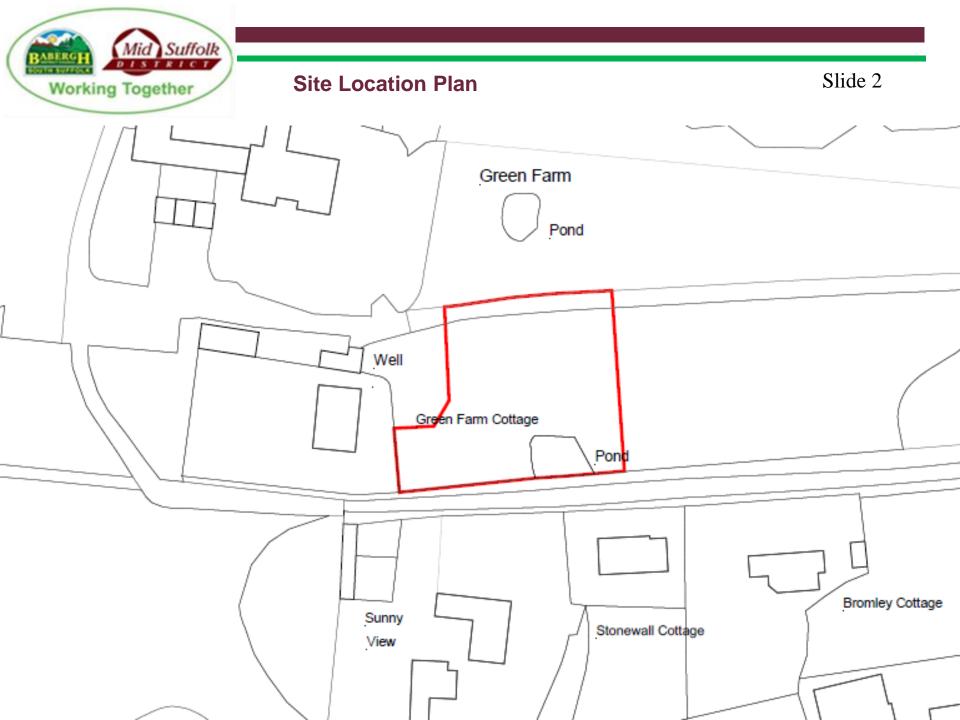

Aerial Map Slide 4





# **Site Layout Plan**

## Slide 5





Site Layout Slide 6



| Client BURGESS HOMES LTD                                 | Scale: 1:200                   | BROWN & SCARLETT ARCHITECTS  1 Old Hall Barns, Thurston Road Pakenham, IP31 2NG Tel: 01284 768800 info@brownandscarlett.co.uk |
|----------------------------------------------------------|--------------------------------|-------------------------------------------------------------------------------------------------------------------------------|
| Project: PROPOSED NEW DWELLING AT<br>THE GREEN, REDGRAVE | Date: AUG 2016                 |                                                                                                                               |
| Drawing: DETAILED PLANNING