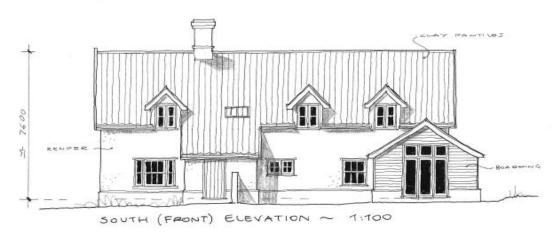

## **South & East Elevations**

| Client                     | BURGESS HOMES LTD                               | Scale: 1:100                   | BROWN & SCARLETT ARCHITECTS 1 Old Hall Barns, Thurston Road Pakenham, 1P31 2NG |
|----------------------------|-------------------------------------------------|--------------------------------|--------------------------------------------------------------------------------|
| Project:                   | PROPOSED NEW DWELLING AT<br>THE GREEN, REDGRAVE | Date: AUG 2016                 |                                                                                |
| Drawing: DETAILED PLANNING |                                                 | Contract: 4193<br>Drg No. 12 A | Tel: 01284 768800<br>info@brownandscarlett.co.uk                               |